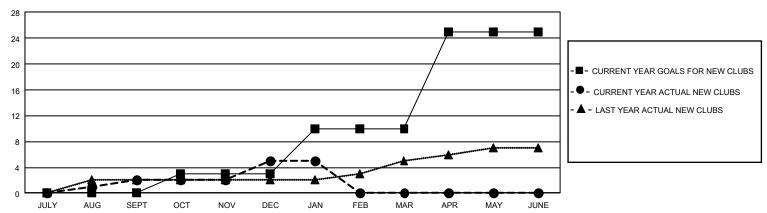

## GMT Constitutional Area 4, Group B

REPORT DOES NOT INCLUDE CLUBS IN UNDISTRICTED AREAS.

| Clubs         |               |             |               | Members               |                        |                         |                                                    |  |
|---------------|---------------|-------------|---------------|-----------------------|------------------------|-------------------------|----------------------------------------------------|--|
|               | RESULTS FOR   | R 2020-2021 |               | RESULTS FOR 2020-2021 |                        |                         |                                                    |  |
| QUARTER       | NEW CLUB GOAL | NEW CLUBS   | DROPPED CLUBS | QUARTER MEMB          | BER GROWTH NET<br>GOAL | MEMBER GROWTH<br>ACTUAL | DROPPED<br>MEMBERS ACTUAL<br>(including transfers) |  |
| JULY/AUG/SEPT | 0             | 2           | 2             | JULY/AUG/SEPT         | 217                    | 602                     | 804                                                |  |
| OCT/NOV/DEC   | 9             | 3           | 1             | OCT/NOV/DEC           | 295                    | 568                     | 466                                                |  |
| JAN/FEB/MAR   | 21            | 0           | 1             | JAN/FEB/MAR           | 333                    | 165                     | 265                                                |  |
| APR/MAY/JUNE  | 45            | 0           | 0             | APR/MAY/JUNE          | 479                    | 0                       | 0                                                  |  |

## GOALS AND ACTUAL NEW CLUBS CUMULATIVE