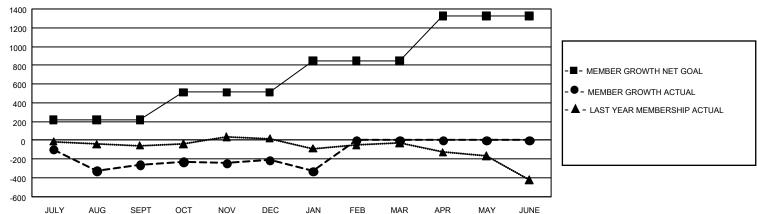

## GMT Constitutional Area 4, Group B

REPORT DOES NOT INCLUDE CLUBS IN UNDISTRICTED AREAS.

| Clubs         |               |             |               | Members               |                        |                         |                                                    |  |
|---------------|---------------|-------------|---------------|-----------------------|------------------------|-------------------------|----------------------------------------------------|--|
|               | RESULTS FOR   | R 2020-2021 |               | RESULTS FOR 2020-2021 |                        |                         |                                                    |  |
| QUARTER       | NEW CLUB GOAL | NEW CLUBS   | DROPPED CLUBS | QUARTER MEMB          | BER GROWTH NET<br>GOAL | MEMBER GROWTH<br>ACTUAL | DROPPED<br>MEMBERS ACTUAL<br>(including transfers) |  |
| JULY/AUG/SEPT | 0             | 2           | 2             | JULY/AUG/SEPT         | 217                    | 602                     | 804                                                |  |
| OCT/NOV/DEC   | 9             | 3           | 1             | OCT/NOV/DEC           | 295                    | 568                     | 466                                                |  |
| JAN/FEB/MAR   | 21            | 0           | 1             | JAN/FEB/MAR           | 333                    | 165                     | 265                                                |  |
| APR/MAY/JUNE  | 45            | 0           | 0             | APR/MAY/JUNE          | 479                    | 0                       | 0                                                  |  |

## GOALS AND ACTUAL MEMBERS CUMULATIVE

| DROPPED CLUBS: 4              |       | 706 CLUBS OF 2,113 ADDED 1 OR<br>MORE NEW MEMBERS | GENDER DISTRIBUTION             |                 |     |
|-------------------------------|-------|---------------------------------------------------|---------------------------------|-----------------|-----|
|                               |       |                                                   | MALE                            | 60,218 (84.55%) |     |
|                               |       |                                                   | FEMALE                          | 11,003 (15.45%) |     |
| DROPPED MEMBERS               |       |                                                   |                                 |                 |     |
| DECEASED                      | 459   | CLICK HERE FOR CUMULATIVE                         | TOTAL FAMILY UNIT MEMBERS       |                 | 806 |
| CLUB CANCELLED 10 OTHER 1,065 |       | MEMBERSHIP DATA                                   |                                 |                 |     |
|                               |       |                                                   | FAMILY MEMBERS PAYING HALF DUES |                 | 387 |
| TOTAL                         | 1,534 |                                                   |                                 |                 |     |